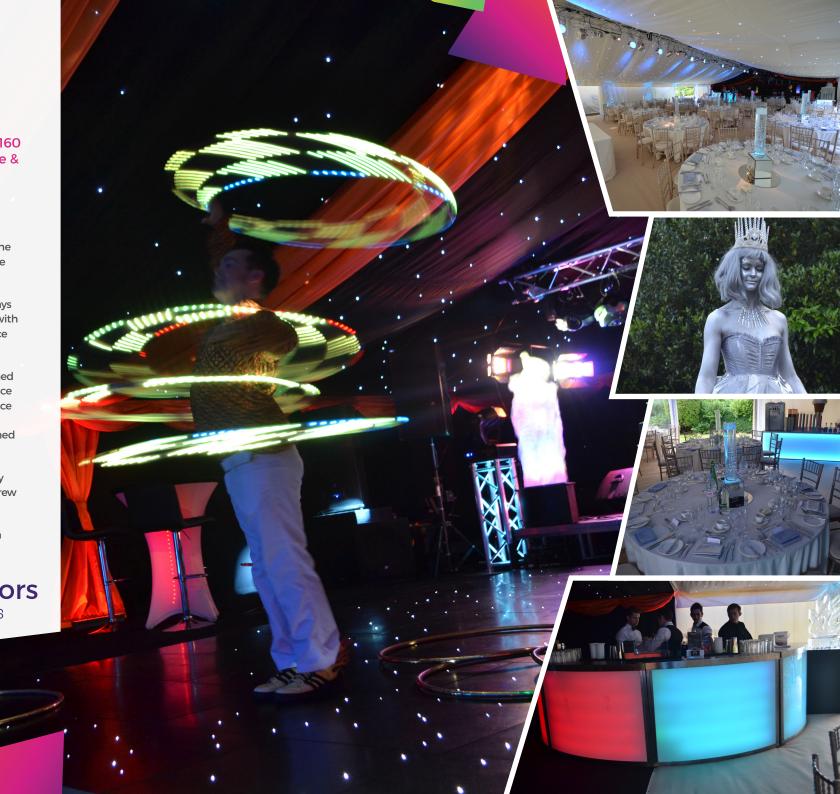

## WHAT WE DID:

- Installed a marquee designed to be split between the two themes in the middle of the bar creating a dramatic impact between the two areas.
- Installed black lining with fire orange overlays and red LED uplighting and down washes with moving fire projections and a fire themed ice sculpture for the fire themed area.
- Provided white LED starcloth draping, washed using LED parcan and uplighters as well as ice chairs around the banquetting tables with ice themed linen and a custom made ice style light-up table centre pieces for the ice themed area.
- Provided entertainment that included many costmed performers that juggled, flame-threw stiltwalked and hoola-hooped.
- Provided a large stage, sound and lighting, a black LED dance floor and a DJ.